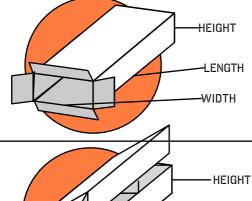

## PICTURE CARTONS

THESE ARE AN EXCELLENT SOLUTION FOR SHALLOW FROM 45MM HIGH WHERE IT IS POSSIBLE TO LOAD FORM THE NARROW END OR THE NARROW SIDE

#### NOTE:

MINIMUM HEIGHT WE WILL RUN ON A PICTURE BOX IS 45MM