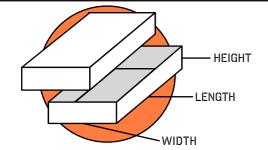

# 2PCE BOXES - LIDS N TRAYS

THESE ARE AN EXCELLENT SOLUTION FOR SHALLOW PRODUCTS OVER 90MM TALL - THEY DO HOWEVER COST SIGNIFICANTLY MORE SHOULD YOU REQUIRE THEM PRE GLUED

#### NOTE:

MINIMUM HEIGHT WE WIL RUN ON A 2PCE BOX IS 80MM