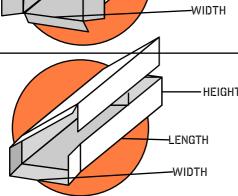

## 5 PANEL FOLDERS

THESE CAN BE MADE WITH A HEIGHT AS LOW AS 30MM AND OFFER EXCELLENT CORNER STRENGTH

EXCELLENT FOR HEAVY PRODUCTS AS YOU CAN PLACE THE ITEM ON THE BOX AND FOLD THE BOX AROUND YOUR PRODUCT THEY DO HOWEVER EQUIRE THAT YOU TAPE CLOSED 3 SIDES

## WALLETS

THESE CAN BE MADE WITH A HEIGHT AS LOW AS 10MM HOWEVER THEY OFFER LITTLE CORNER PROTECTION

THEY ARE COST EFFICIENT AND VERY EASY TO ASSEMBLE

### AIR WALLETS

THESE CAN BE MADE WITH A HEIGHT AS LOW AS 10MM AND WITH THE AIR CELL OFFER GOOD CORNER PROTECTION

SUITABLE FOR LIGHT FRAGILE PRODUCTS HOWEVER THIS DESIGN MAY PRESENT A CHALLENGE FOR HEAVIER ITEMS